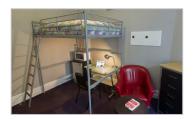

## DESCRIPTION AND AMENITIES:

- A 15-minute walk to CISL San Francisco.
- Rooms include a small refrigerator, microwave, free Wi-Fi, and cable TV.
- Breakfast is served daily: pancakes, toast, oatmeal, juices, coffee/tea, and fruit.
- Weekly linen and housekeeping service provided.
- Common areas for students include a large lounge with billiards and foosball tables, fully equipped community kitchen, library, 50-seat movie theater, and yoga studio.
- Coin-operated laundry and free laundry soap available.
- Weekly student activities offered.