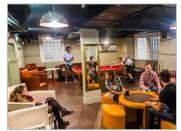

## DESCRIPTION AND AMENITIES:

- A 15-minute walk to CISL San Francisco.
- Rooms include a small refrigerator, microwave, free Wi-Fi, and cable TV.
- Breakfast is served daily: pancakes, toast, oatmeal, juices, coffee/tea, and fruit.
- Weekly linen and housekeeping service provided.
- Common areas for students include a large lounge with billiards and foosball tables, fully equipped community kitchen, library, 50-seat movie theater, and yoga studio.
- Coin-operated laundry and free laundry soap available.
- Weekly student activities offered.