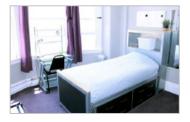

## DESCRIPTION AND AMENITIES:

- A 15-minute walk to CISL San Francisco.
- Rooms include a small refrigerator, microwave, free Wi-Fi, and cable TV.
- Breakfast is served daily: pancakes, toast, oatmeal, juices, coffee/tea, and fruit.
- Weekly linen and housekeeping service provided.
- Common areas for students include a large lounge with billiards and foosball tables, fully equipped community kitchen, library, 50-seat movie theater, and yoga studio.
- Coin-operated laundry and free laundry soap available.
- Weekly student activities offered.